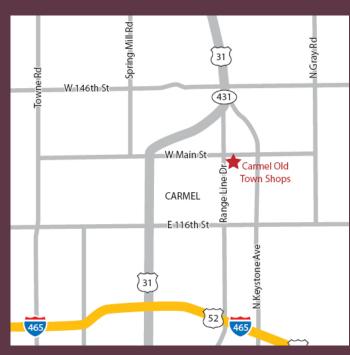

#### LOCATION

One South Range Line Road

- Located in the Carmel Arts & Design District along Main Street & Range Line Road in Carmel, Indiana
- On the southeast corner of Range Line Rd. and Main St.

DIRECTIONS From I-465 North

Take Keystone Ave. Exit
Go NORTH on Keystone Ave.
Turn left onto 126th St., traveling WEST
Turn right onto Range Line Rd., traveling NORTH
Carmel Old Town Shops are on the southeast
corner of Range Line Rd. and Main St.