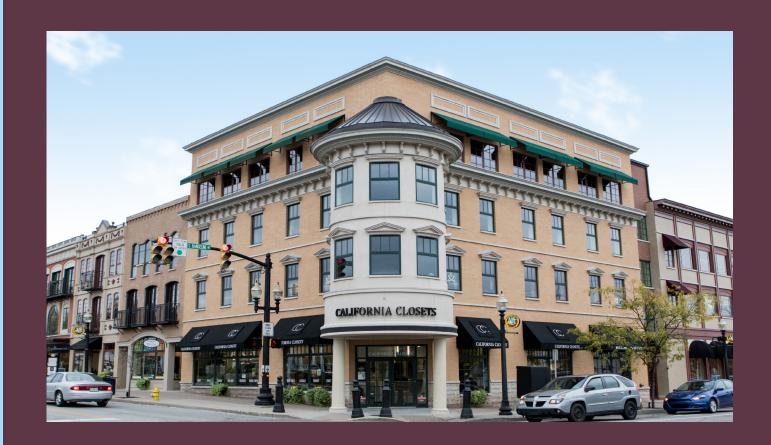

Carmel Old Town shops are located in the premier Carmel Arts & Design District on the corner of Main Street & Range Line Road. The development is home to over 49,000 square feet of specialty shops, art galleries, roof-top gardens and businesses. This attractive location is surrounded by a growing community of activity centers, such as the Carmel City Center and Central Park - all connected by the popular Monon Trail.

### PROJECT FACTS

- Located in the Carmel Arts & Design District along Main Street & Range Line Road in Carmel, Indiana
- Developed and Managed by Pedcor Companies
- Carmel Old Town Shops Phase I: 32,830 Gross SF
   Carmel Old Town Shops Phase II: 16,959.74 Gross SF
- Brick and Stone Exterior
- 11'4"-15'4" Ceilings
- Tenant Finish Allowance Negotiable
- Elevator Access
- Immediate occupancy upon completion of Tenant Finish
- Convenient Public Parking