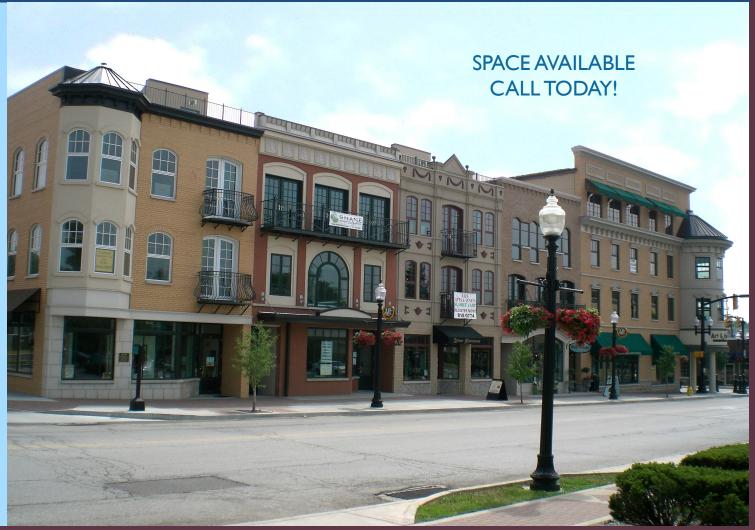

#### **OVERVIEW**

The Carmel Arts & Design District, located in the heart of Old Town Carmel, Indiana, is filled with art galleries, antique dealers, boutiques, furniture and interior design showrooms, restaurants, professional office suites, residences, health spas, and an eclectic variety of specialty retail shops. For more information or to view a directory of businesses, please visit carmelartsanddesign.com.

Carmel Old Town shops are located in the premier Carmel Arts & Design District on the corner of Main Street & Range Line Road. The development is home to over 49,000 square feet of specialty shops, art galleries, roof-top gardens and businesses. This attractive location is surrounded by a growing community of activity centers, such as the Carmel City Center and Central Park - all connected by the popular Monon Trail.

#### LOCATION

One South Range Line Road

- Located in the Carmel Arts & Design District along Main Street & Range Line Road in Carmel, Indiana
- On the southeast corner of Range Line Rd. and Main St.

DIRECTIONS From I-465 North